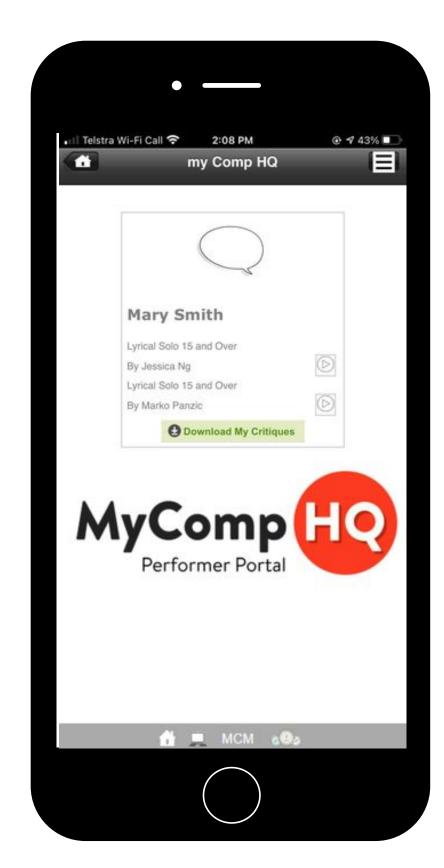

## "My Critiques" Lists the Divisions & The Judge or Judges (if multiple)

- Performer taps on the "Play" icon and can listen to their critiques
- Performers will be able to access their critiques with 30 minutes of the upload
- Performers can Download their Critiques